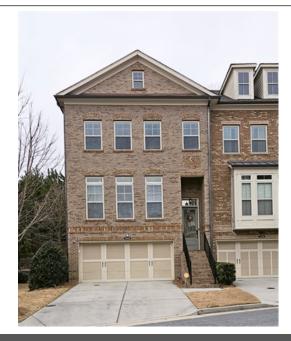

## 1048 Township Square, Alpharetta, GA 30022

» Beds: 4 | Baths: 3 Full, 1 Half

» MLS #: 7518166

Townhouse | 2,773 ft<sup>2</sup> | Lot: 3,615 ft<sup>2</sup>
More Info: 1048TownshipSquare.com

Robyn Shaw (770) 560-4729 (Cell) Shawteam@yourfamilyagent.net

## \$ 619,000

Welcome to 1048 Township Square in the highly sought-after gated community of the Towns of East Village, Alpharetta, GA! This beautifully maintained 4-bedroom, 3.5-bathroom home offers a fantastic combination of modern style and comfortable living in a prime location. Step inside to find a spacious open-concept main level with gleaming hardwood floors, a cozy family room with a stacked stone fireplace, and built-in bookcases. The family room flows seamlessly into a stunning kitchen featuring stainless steel appliances, a large kitchen island with seating, granite countertops, ample cabinetry, and a convenient pantry. The dining area boasts a charming built-in bench seat, perfect for family meals or entertaining guests. Upstairs, you'll find three generously-sized bedrooms, including the luxurious primary suite. The spa-like primary bathroom offers a double vanity, large tiled shower, and a relaxing soaking tub, perfect for unwinding after a long day. The additional guest rooms are spacious and share a well-appointed full bathroom. The lower level features a private bedroom and a full bathroom-ideal for guests or a home office. On the main level, a half bath adds extra convenience for