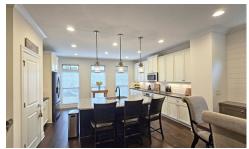

## \$ 619,000

Welcome to 1048 Township Square in the highly sought-after gated community of the Towns of East Village, Alpharetta, GA! This beautifully maintained 4-bedroom, 3.5-bathroom home offers a fantastic combination of modern style and comfortable living in a prime location. Step inside to find a spacious open-concept main level with gleaming hardwood floors, a cozy family room with a stacked stone fireplace, and built-in bookcases. The family room flows seamlessly into a stunning kitchen featuring stainless steel appliances, a large kitchen island with seating, granite countertops, ample cabinetry, and a convenient pantry. The dining area boasts a charming built-in bench seat, perfect for family meals or entertaining guests. Upstairs, you'll find three generously-sized bedrooms, including the luxurious primary suite. The spa-like primary bathroom offers a double vanity, large tiled shower, and a relaxing soaking tub, perfect for unwinding after a long day. The additional guest rooms are spacious and share a well-appointed full bathroom. The lower level features a private bedroom and a full bathroom-ideal for guests or a home office. On the main level, a half bath adds extra convenience for