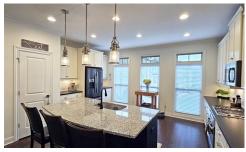

## \$ 619,000

Welcome to 1048 Township Square in the highly sought-after gated community of the Towns of East Village, Alpharetta, GA! This beautifully maintained 4-bedroom, 3.5-bathroom home offers a fantastic combination of modern style and comfortable living in a prime location. Step inside to find a spacious open-concept main level with gleaming hardwood floors, a cozy family room with a stacked stone fireplace, and built-in bookcases. The family room flows seamlessly into a stunning kitchen featuring stainless steel appliances, a large kitchen island with seating, granite countertops, ample cabinetry, and a convenient pantry. The dining area boasts a charming built-in bench seat, perfect for family meals or entertaining guests. Upstairs, you'll find three generously-sized bedrooms, including the luxurious primary suite. The spa-like primary bathroom offers a double vanity, large tiled shower, and a relaxing soaking tub, perfect for unwinding after a long day. The additional guest rooms are spacious and share a well-appointed full bathroom. The lower level features a private bedroom and a full bathroom-ideal for guests or a home office. On the main level, a half bath adds extra convenience for